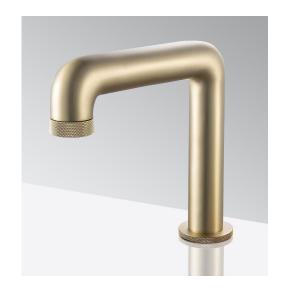

## COMMERCIAL AUTOMATIC SENSOR HANDS FREE FAUCET **SPECIFICATIONS**

## **FEATURES**

Commercial Grade Faucet, ADA Compliant, Cast Brass Spout, Quick Connect Fittings, Integrated Water Shut-off, Hygienic Line Flush, Water Usage and Battery Strength Reporting, Self-adapting Sensor