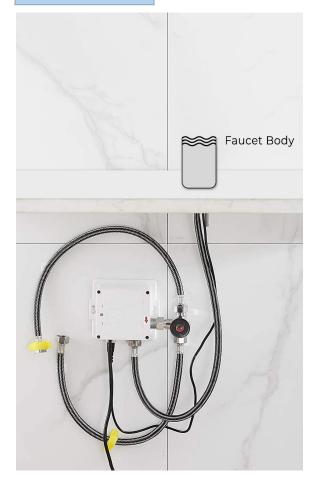

Inductive Opening Time: < 1 second Inductive Closing Time: < 2 second

Dia.of inlet / outlet pipe: G1/2"

Flux: ≥0.07L/S

Power Supply: Box Transformer (BOX)

Temperature Mixer: Below Deck Manual Mixing Valve (BDM)